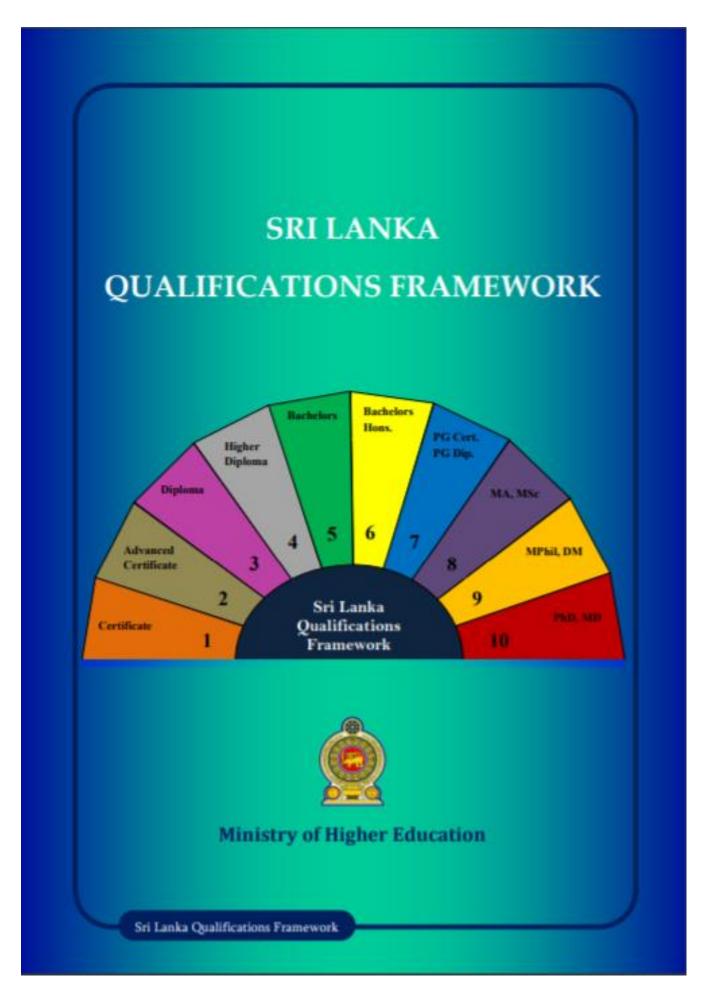

# Table 1: Different levels of SLQF with some examples together with comparable levels of NVQF

[SLQL=Sri Lanka Qualifications Framework Level; NVQL=National Vocational Qualification Level]

| SLQL 10 | Doctoral Degree, MD with Board Certification        |        |
|---------|-----------------------------------------------------|--------|
| SLQL 9  | Master of Philosophy, Masters by fulltime research, |        |
|         | DM                                                  |        |
| SLQL 8  | Masters with course work and a Research             |        |
|         | component                                           |        |
| SLQL 7  | Postgraduate Certificate, Postgraduate Diploma,     |        |
|         | Masters with coursework                             |        |
| SLQL 6  | Honours Bachelors                                   |        |
| SLQL 5  | Bachelors Degree, Bachelors Double Major Degree     | NVQL 7 |
| SLQL 4  | Higher Diploma                                      | NVQL 6 |
| SLQL 3  | Diploma                                             | NVQL 5 |
| SLQL 2  | Advanced Certificate                                | NVQL 4 |
| SLQL 1  | Certificate                                         | NVQL 3 |
|         |                                                     | NVQL 2 |