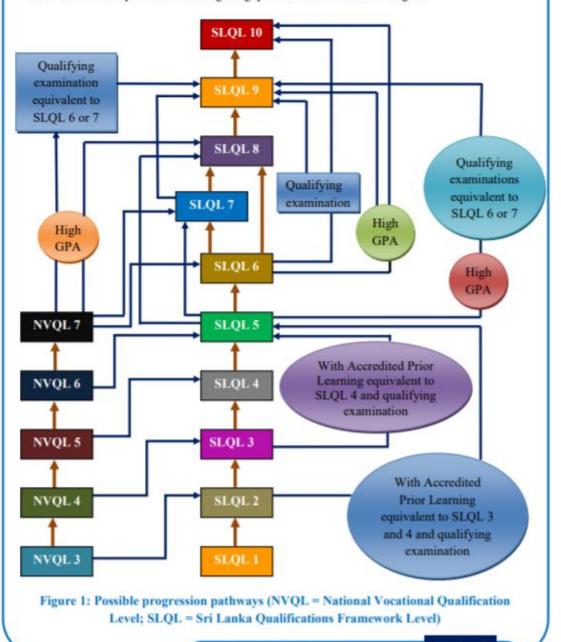

### 6. PROGRESSION PATHWAYS

One of the objectives of the SLQF is to show the pathways of obtaining different qualifications. The qualifications at different levels are identified considering the learning effort required to obtain that qualification and expected learning outcomes of the qualification holders. Vertical mobility upwards through the system is straight forward and lateral entry is also possible at certain levels. The possible routes of getting qualifications are shown in Fig. 1.